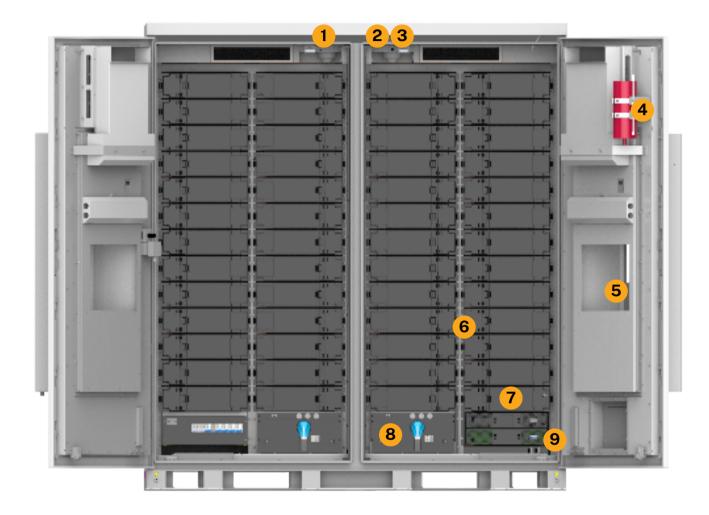

### **Cabinet Interior**

- 1 Smoke Detector
- 2 Access Control
- **3** Temperature Detector
- 4 Fire Suppression System

- 5 Heating/Ventilation AC
- 6 Busbar
- 7 Module
- 8 High Voltage Box
- 9 Water Immersion Detector