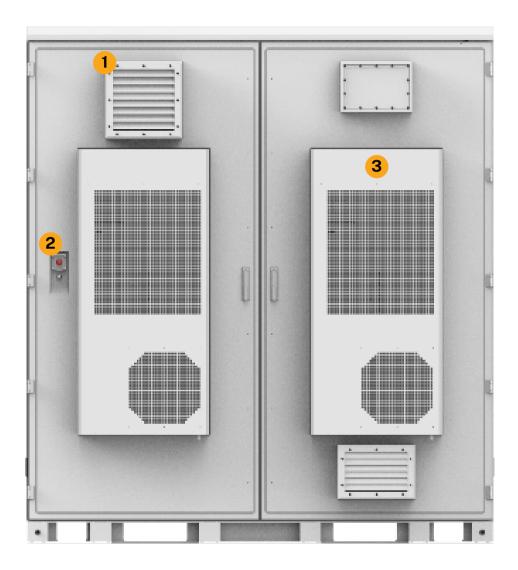

## **Cabinet Exterior**

- 1 Ventilation
- 2 Emergency Shutoff
- 3 Heating, Ventilation and AC